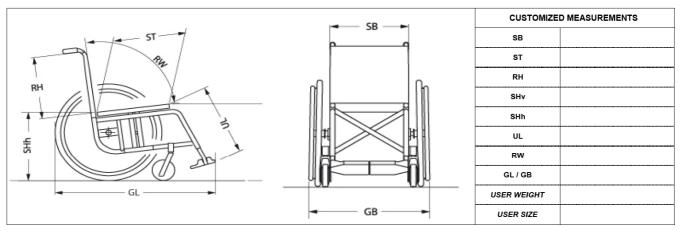

Carbon Clothesguards Choice of 14 Frame Colours Standard Brake Lever Bent Standard Base Price £1,815

☑ Please make your selection with a cross in the box 
◆ Standard feature ○ Free of Charge

|             |       | Customer weight = Kg                                             | le box                                                                       |        |
|-------------|-------|------------------------------------------------------------------|------------------------------------------------------------------------------|--------|
| Code        |       | Description                                                      |                                                                              | Dealer |
| DDA0067     |       | Küschall® K-series G3 2011                                       |                                                                              | £1,815 |
| DDZ0000     |       | Küschall® K-series G3 2011 Special Basic Model - PLEASE COMPL    | ETE DETAILS AT THE END OF THE FORM                                           | P.O.A. |
| SEATING CH  | HOIC  | E                                                                |                                                                              |        |
| ALUMINIUM   | FRA   | ME 125mm (5") Front castors are not available with 90° frame     |                                                                              |        |
| DDA0284     |       | K4, 75° to the ground, Aluminium                                 | (NC: 0426,0429,0432)                                                         | •      |
| DDA0285     |       | K4, 75° to the ground, Aluminium tapered front                   | (NC: 0426,0429,0432,0847,0848,0849,1515)                                     | £59    |
| DDA0286     |       | K4, 75° to the ground, Aluminium +5cm                            | (NC: 0414,0417,0420,0847,0848,0849,0850,0851)                                | 0      |
| DDA0288     |       | K4, 75° to the ground, Carbon                                    | (NC:0248,0426,0429,0432,0847,0848,0849,0850,0251,0310,1515)                  | £525   |
| DDA0289     |       | Airlite, 90° to the ground, Aluminium                            | (NC: 0426,0429,0432)                                                         | £96    |
| DDA0290     |       | Airlite, 90° to the ground, Aluminium tapered front              | (NC: 0426,0429,0432,0847,0848,0849,1515)                                     | £96    |
| DDA0291     |       | Airlite, 90° to the ground, Aluminium +5cm                       | (NC: 0414,0417,0420,0847,0848,0849,0850,0851)                                | £96    |
| TITANIUM F  | RAM   | E (Max User Weight 100kg)                                        |                                                                              |        |
| DDA0287     |       | K4, 75° to the ground, Titanium (No paint finish available)      | (NC: 0248,0426,0429,0432,0847,0848,0849,1515,0630,0631,0632,0251, 0310,1515) | £699   |
| DDA0292     |       | Airlite, 90° to the ground, Titanium (No paint finish available) | (NC: 0248,0426,0429,0432,0847,0848,0849,1515,0630,0631,0632,0251, 0310,1515) | £699   |
| SEAT WIDTI  | H (SB | 3)                                                               |                                                                              |        |
| Width betwe | en c  | lothes guards = SW + 15mm                                        |                                                                              |        |
| DDA0124     |       | Seat width 340 mm (Air Pump not mountable on 340mm width)        |                                                                              | 0      |
| DDA0126     |       | Seat width 360 mm                                                |                                                                              | 0      |
| DDA0128     |       | Seat width 380 mm                                                |                                                                              | 0      |
| DDA0130     |       | Seat width 400 mm                                                |                                                                              | 0      |
| DDA0132     |       | Seat width 420 mm                                                |                                                                              | 0      |
| DDA0134     |       | Seat width 440 mm                                                |                                                                              | 0      |
| DDA0136     |       | Seat width 460 mm                                                |                                                                              | 0      |
| DDA0138     |       | Seat width 480 mm                                                | (NC: 0630,0631,0632,1515)                                                    | 0      |
| SEAT DEPT   | H (ST | )                                                                |                                                                              |        |
| DDA0414     |       | Seat depth 375 mm                                                |                                                                              | 0      |
| DDA0417     |       | Seat depth 400 mm                                                |                                                                              | •      |
| DDA0420     |       | Seat depth 425 mm                                                |                                                                              | 0      |
| DDA0423     |       | Seat depth 450 mm                                                |                                                                              | 0      |
| DDA0426     |       | Seat depth 475 mm                                                |                                                                              | 0      |
| DDA0429     |       | Seat depth 500 mm                                                |                                                                              | 0      |
| DDA0432     |       | Seat depth 525 mm                                                | (NC: 0611)                                                                   | 0      |
| SEAT POSIT  | TION  | (SP) Note: Position 1 is most tippy                              |                                                                              |        |
| DDA0461     |       | Position 1 = 140mm                                               |                                                                              | 0      |
| DDA0462     |       | Position 2 = 125mm                                               |                                                                              | 0      |
| DDA0463     |       | Position 3 = 110mm                                               |                                                                              | •      |
| DDA0464     |       | Position 4 = 95mm                                                |                                                                              | 0      |
| DDA0465     |       | Position 5 = 80mm                                                |                                                                              | 0      |